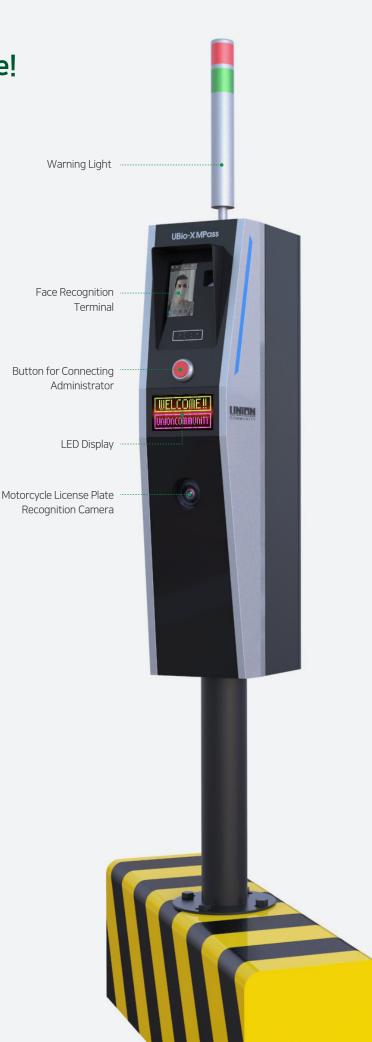

y.

### Integrating Facial Recognition and Motorcycle License Plate Recognition



### UBio-X MPass's Features



construction sites and more efficiency and reduce operating and labor costs

## Motorcycle Access and Parking Management at Once!

#### Advantages of Motorcycle license plate recognition



99% authentication rate, which enables accurate license plate recognition and authentication



Video shooting and live video streaming can be used for authentication



Accurate authentication of both small license plates and license plates photographed from the side



Recognize and authenticate multiple license plates within a limited time frame



Integration with UBio Alpeta, an integrated security solution, and realization of long-term cloud services based on the collected big data





Biometric Authentication for Motorcycle Access and Parking Management System Operation Procedure



① Register motorcycle license plate and

user's face & information on the





② User's motorcycle enters



③ Authenticate motorcycle license plate and user's face



④ Access granted when successfully authenticated



⑤ Real-time transmission of user's access authentication and access record log to UBio Alpeta server

### Various Applications

UBio-X MPass can be used in a variety of places such as large-scale commercial facilities, educational institutions, construction sites, and apartment entrances.

Motorbike access can be managed separately in parallel with the existing Parking Management System. (Parallel installation next to the barrier at the front door of the apartment)



Apart