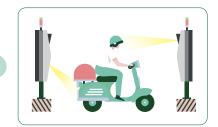

Biometric Authentication for Motorcycle Access and Parking Management System Operation Procedure

① Register motorcycle license plate and

user's face & information on the

② User's motorcycle enters

③ Authenticate motorcycle license plate and user's face