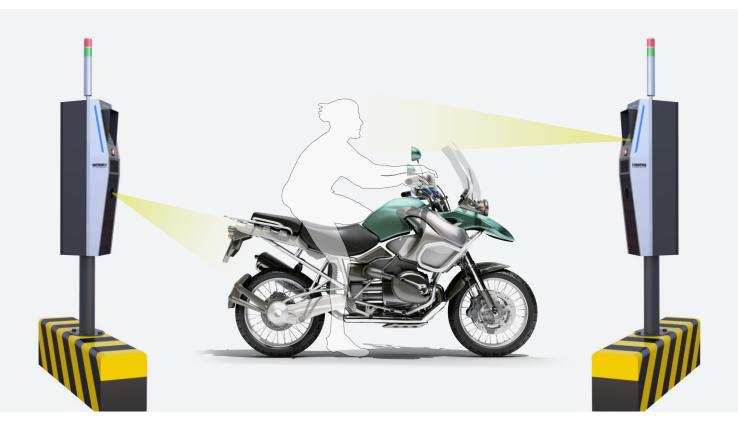

### About UBio-X MPass

UBio-X MPass is the world's first motorcycle parking and biometric access management system based on facial recognition and motorcycle license plate recognition technology.

### Integrating Facial Recognition and Motorcycle License Plate Recognition

Biometric Authentication for Motorcycle Access and Parking Management System Operation Procedure

① Register motorcycle license plate and

user's face & information on the

② User's motorcycle enters

③ Authenticate motorcycle license plate and user's face