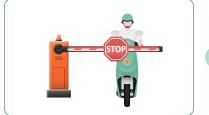

Biometric Authentication for Motorcycle Access and Parking Management System Operation Procedure

① Register motorcycle license plate and

user's face & information on the

② User's motorcycle enters

③ Authenticate motorcycle license plate and user's face

④ Access granted when successfully authenticated

⑤ Real-time transmission of user's access authentication and access record log to UBio Alpeta server