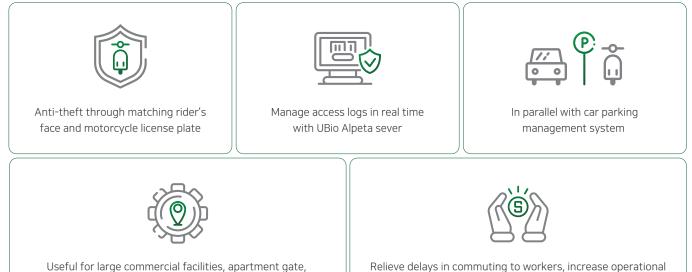

### UBio-X MPass's Features

construction sites and more efficiency and reduce operating and labor costs

## Motorcycle Access and Parking Management at Once!

#### Advantages of Motorcycle license plate recognition

99% authentication rate, which enables accurate license plate recognition and authentication

Video shooting and live video streaming can be used for authentication

Accurate authentication of both small license plates and license plates photographed from the side

Recognize and authenticate multiple license plates within a limited time frame

Integration with UBio Alpeta, an integrated security solution, and realization of long-term cloud services based on the collected big data

④ Access granted when successfully authenticated

⑤ Real-time transmission of user's access authentication and access record log to UBio Alpeta server

### Various Applications

UBio-X MPass can be used in a variety of places such as large-scale commercial facilities, educational institutions, construction sites, and apartment entrances.

Motorbike access can be managed separately in parallel with the existing Parking Management System. (Parallel installation next to the barrier at the front door of the apartment)