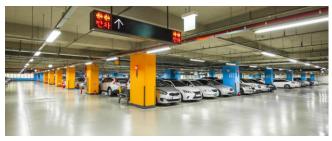

### Various Applications

UBio-X MPass can be used in a variety of places such as large-scale commercial facilities, educational institutions, construction sites, and apartment entrances.

Motorbike access can be managed separately in parallel with the existing Parking Management System. (Parallel installation next to the barrier at the front door of the apartment)

Apartment gate

Large commercial facilities

Construction sites

Commercial parking lot