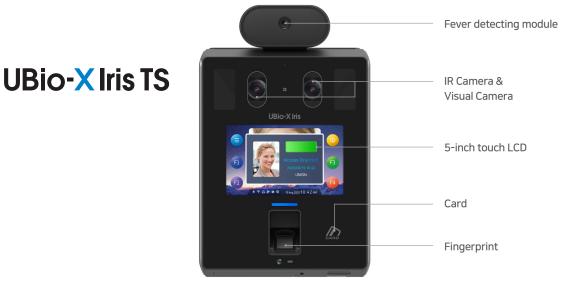

# Integation Available Terminals

UBio-X Iris Next Generation Iris Recognition Terminal

UBio-X Pro2 High-End Facial Recognition Terminal

UBio-X Face Slim Design Facial Recognition Terminal