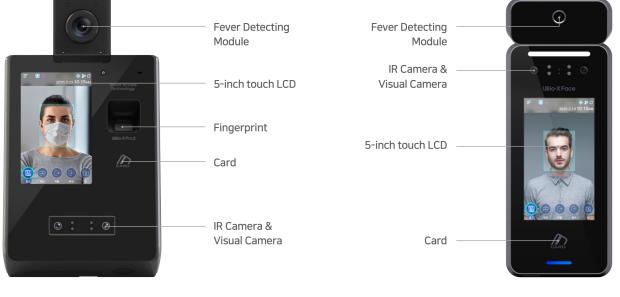

# **Contactless Facial Recognition & Fever Screening System**

UNIONCOMMUNITY's UBio-X Pro2 & UBio-X Face supports the deep learning algorithm, and it accurately recognizes and authenticates faces at a distance up to 3meters. UBio-X Pro2 & UBio-X Face and detect visitor's face mask. In case visitor is not wearing any mask or wearing improperly, access denied and the device warns visitors to wear mask right.

# **UBio-XFace**

# Integation Available Terminals

UBio-X Iris Next Generation Iris Recognition Terminal

UBio-X Pro2 High-End Facial Recognition Terminal

UBio-X Face Slim Design Facial Recognition Terminal