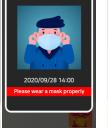

## **Features**

① Mask detection function (3step)

Mask covering chin only -Please wear a mask properly

Mask not worn - Please wear a mask