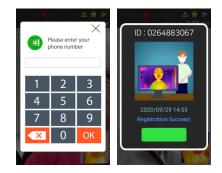

#### ② Simple and easy visitor registration

Unregistered visitors can enroll themselves by simply inputting mobile phone number, and the records are stored to the server