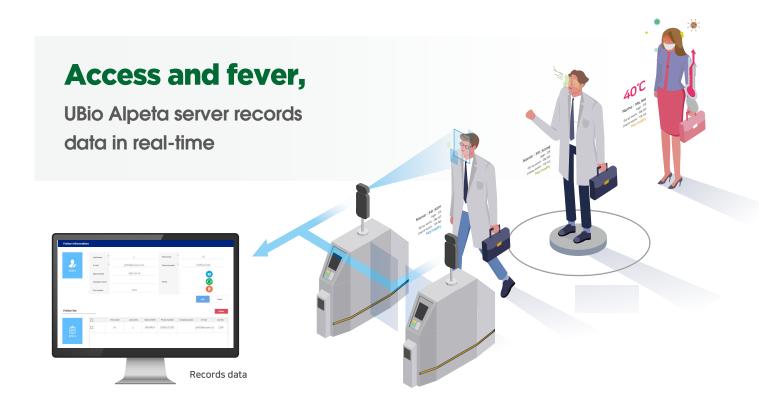

# Contactless Biometrics Recognition & Fever Screening System

The contactless systems of UNIONCOMMUNITY are equipped with high-resolution thermal detection modules produced in Korea to provide high-definition thermal images and accurate measurements.

Useful for commercial facilities, schools, and construction sites, hospitals, other educational institutions and more

Block visitors with fever and records data to the server in real-time

# Integation Available Terminals

UBio-X Iris Next Generation Iris Recognition Terminal

UBio-X Pro2 High-End Facial Recognition Terminal

UBio-X Face Slim Design Facial Recognition Terminal