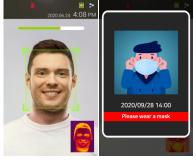

# **Contactless Facial Recognition & Fever Screening System**

UNIONCOMMUNITY's UBio-X Pro2 & UBio-X Face supports the deep learning algorithm, and it accurately recognizes and authenticates faces at a distance up to 3meters. UBio-X Pro2 & UBio-X Face and detect visitor's face mask. In case visitor is not wearing any mask or wearing improperly, access denied and the device warns visitors to wear mask right.

## **Features**

① Mask detection function (3step)

Mask covering chin only -Please wear a mask properly

Mask not worn - Please wear a mask