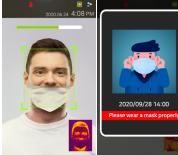

## **Features**

① Mask detection function (3step)

Mask covering chin only -Please wear a mask properly

Mask not worn - Please wear a mask

#### ② Simple and easy visitor registration

Unregistered visitors can enroll themselves by simply inputting mobile phone number, and the records are stored to the server