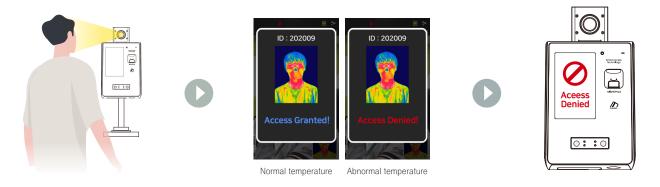

## **Fever Screening Operation Example**

① Authentication & fever screening at the same time

② Display fever screening result with thermal image

③ Access granted when normal temperature, Access denied when high temperature