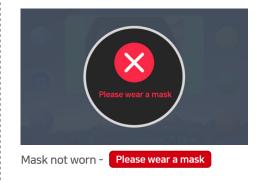

## **Features**

① Mask detection function (3step)

Mask covering chin only -Please wear a mask properly

Mask not worn - Please wear a mask