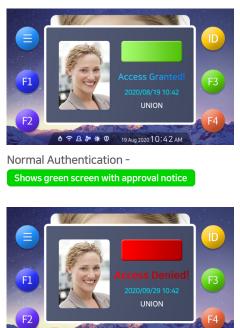

#### ① Fever screening

ଚ ይ 🐎 🗰 🛈

29 Sep 2020 10:42 AM

## **Fever Screening Operation Example**

① Authentication & fever screening at the same time

② Display fever screening result with thermal image

③ Access granted when normal temperature, Access denied when high temperature